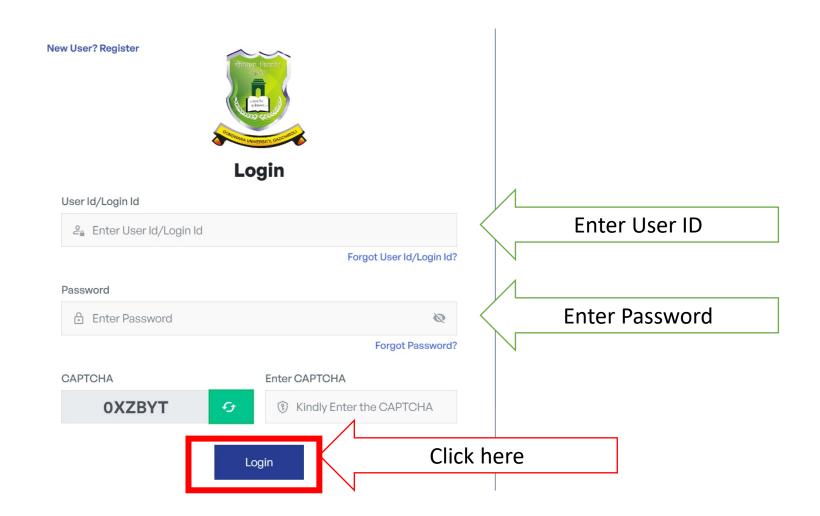

# Admit Card How To Get PET Exam Admit card

Follow The Following Steps

Home Application Fees Important Dates Direction No 17 List of subjects Direction No 9